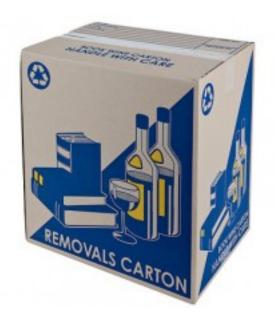

## Book/Wine Box

Everyday box for packing books and other non-breakable items, or well-wrapped wine bottles. For ultimate wine protection, use with the Polystyren Insert

#### Uses Specifications

Books Length: 406mm

Wine bottles Width: 298mm

Games and other non breakables Height: 431mm

Cubic Litres: 52

Cubic Metres: 0.052

Weight: 0.59kg

Product Code: BW