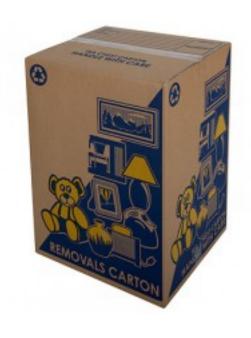

### Tea Chest Box

CD's and DVD's,

The #1 moving box. This strong twin cushion box provides excellent protection for breakable and bulky items. Easily stacks into storage units and containers.

#### Uses Specifications

The most versatile box. All household items including

small appliances

Length: 431mm

Width: 406mm

Height: 596mm

Cubic Litres: 104

Cubic Metres: 0.104

Weight: 1.18kg