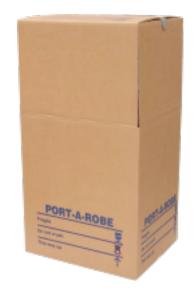

## Port A Robe Heavy Duty Box

Super strong Port A Robe' with fold-down front flap. No folding of clothes necessary, just hang them directly onto the steel Port A Robe Ideal for packing tall, large and bulky items.

## Uses Specifications

Easy clothes transfer between wardrobes. Temporary wardrobe for theatre, modeling and photo shoots.

Length: 595mm

Width: 479mm

Height: 1106mm